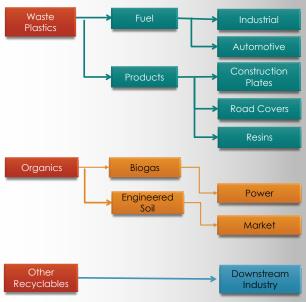

Apart from Energy Efficiency projects, MGE is actively developing Waste to Energy projects on various local dumpsites and landfills to improve today's MSW management practice by sorting of waste centrally and in a more efficient way while at the same time - creating downstream products and resources with high value potential.

Syngas Sdn Bhd is a subsidiary of Mensilin Green Energy Sdn Bhd (MGE). Via MGE, the technology will bedeployed in United Kingdom and Europe and explore possibility of implementing project in those countries.